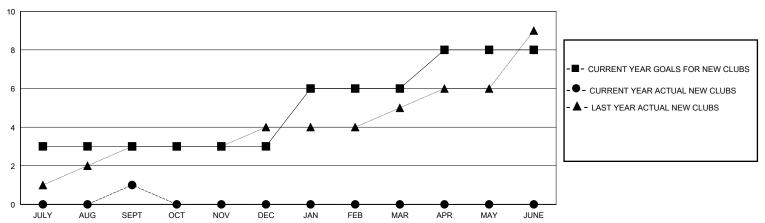

## GOALS AND ACTUAL NEW CLUBS CUMULATIVE

## District 317 E

Results as of: 9/30/2024

| GMT:                  |               | LOC       | ATION INDIA   |                       |                         |                         | GMT CA                                             |
|-----------------------|---------------|-----------|---------------|-----------------------|-------------------------|-------------------------|----------------------------------------------------|
|                       | Club          | s         |               | Members               |                         |                         |                                                    |
| RESULTS FOR 2024-2025 |               |           |               | RESULTS FOR 2024-2025 |                         |                         |                                                    |
| QUARTER               | NEW CLUB GOAL | NEW CLUBS | DROPPED CLUBS | QUARTER MEM           | IBER GROWTH NET<br>GOAL | MEMBER GROWTH<br>ACTUAL | DROPPED<br>MEMBERS ACTUAL<br>(including transfers) |
| JULY/AUG/SEPT         | 3             | 1         | 1             | JULY/AUG/SEPT         | 90                      | 182                     | 34                                                 |
| OCT/NOV/DEC           | 0             | 0         | 0             | OCT/NOV/DEC           | 0                       | 0                       | 0                                                  |
| JAN/FEB/MAR           | 3             | 0         | 0             | JAN/FEB/MAR           | 80                      | 0                       | 0                                                  |
| APR/MAY/JUNE          | 2             | 0         | 0             | APR/MAY/JUNE          | 80                      | 0                       | 0                                                  |