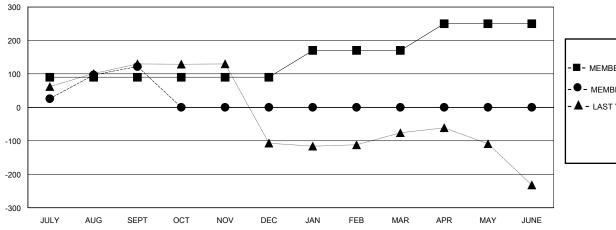

## GOALS AND ACTUAL MEMBERS CUMULATIVE

|       | MEMBER GROWTH NET GOAL |  |
|-------|------------------------|--|
| . • - | MEMBER GROWTH ACTUAL   |  |

▲ - LAST YEAR MEMBERSHIP ACTUAL

| DROPPED CLUBS: 1 |    |
|------------------|----|
| DROPPED MEMBERS  |    |
| DECEASED         | 1  |
| CLUB CANCELLED   | 0  |
| OTHER            | 33 |
| TOTAL            | 34 |

## District 317 E

Results as of: 9/30/2024

| GMT:                  |               | LOC       | ATION INDIA   |                       |                         |                         | GMT CA                                             |
|-----------------------|---------------|-----------|---------------|-----------------------|-------------------------|-------------------------|----------------------------------------------------|
|                       | Club          | s         |               | Members               |                         |                         |                                                    |
| RESULTS FOR 2024-2025 |               |           |               | RESULTS FOR 2024-2025 |                         |                         |                                                    |
| QUARTER               | NEW CLUB GOAL | NEW CLUBS | DROPPED CLUBS | QUARTER MEM           | IBER GROWTH NET<br>GOAL | MEMBER GROWTH<br>ACTUAL | DROPPED<br>MEMBERS ACTUAL<br>(including transfers) |
| JULY/AUG/SEPT         | 3             | 1         | 1             | JULY/AUG/SEPT         | 90                      | 182                     | 34                                                 |
| OCT/NOV/DEC           | 0             | 0         | 0             | OCT/NOV/DEC           | 0                       | 0                       | 0                                                  |
| JAN/FEB/MAR           | 3             | 0         | 0             | JAN/FEB/MAR           | 80                      | 0                       | 0                                                  |
| APR/MAY/JUNE          | 2             | 0         | 0             | APR/MAY/JUNE          | 80                      | 0                       | 0                                                  |